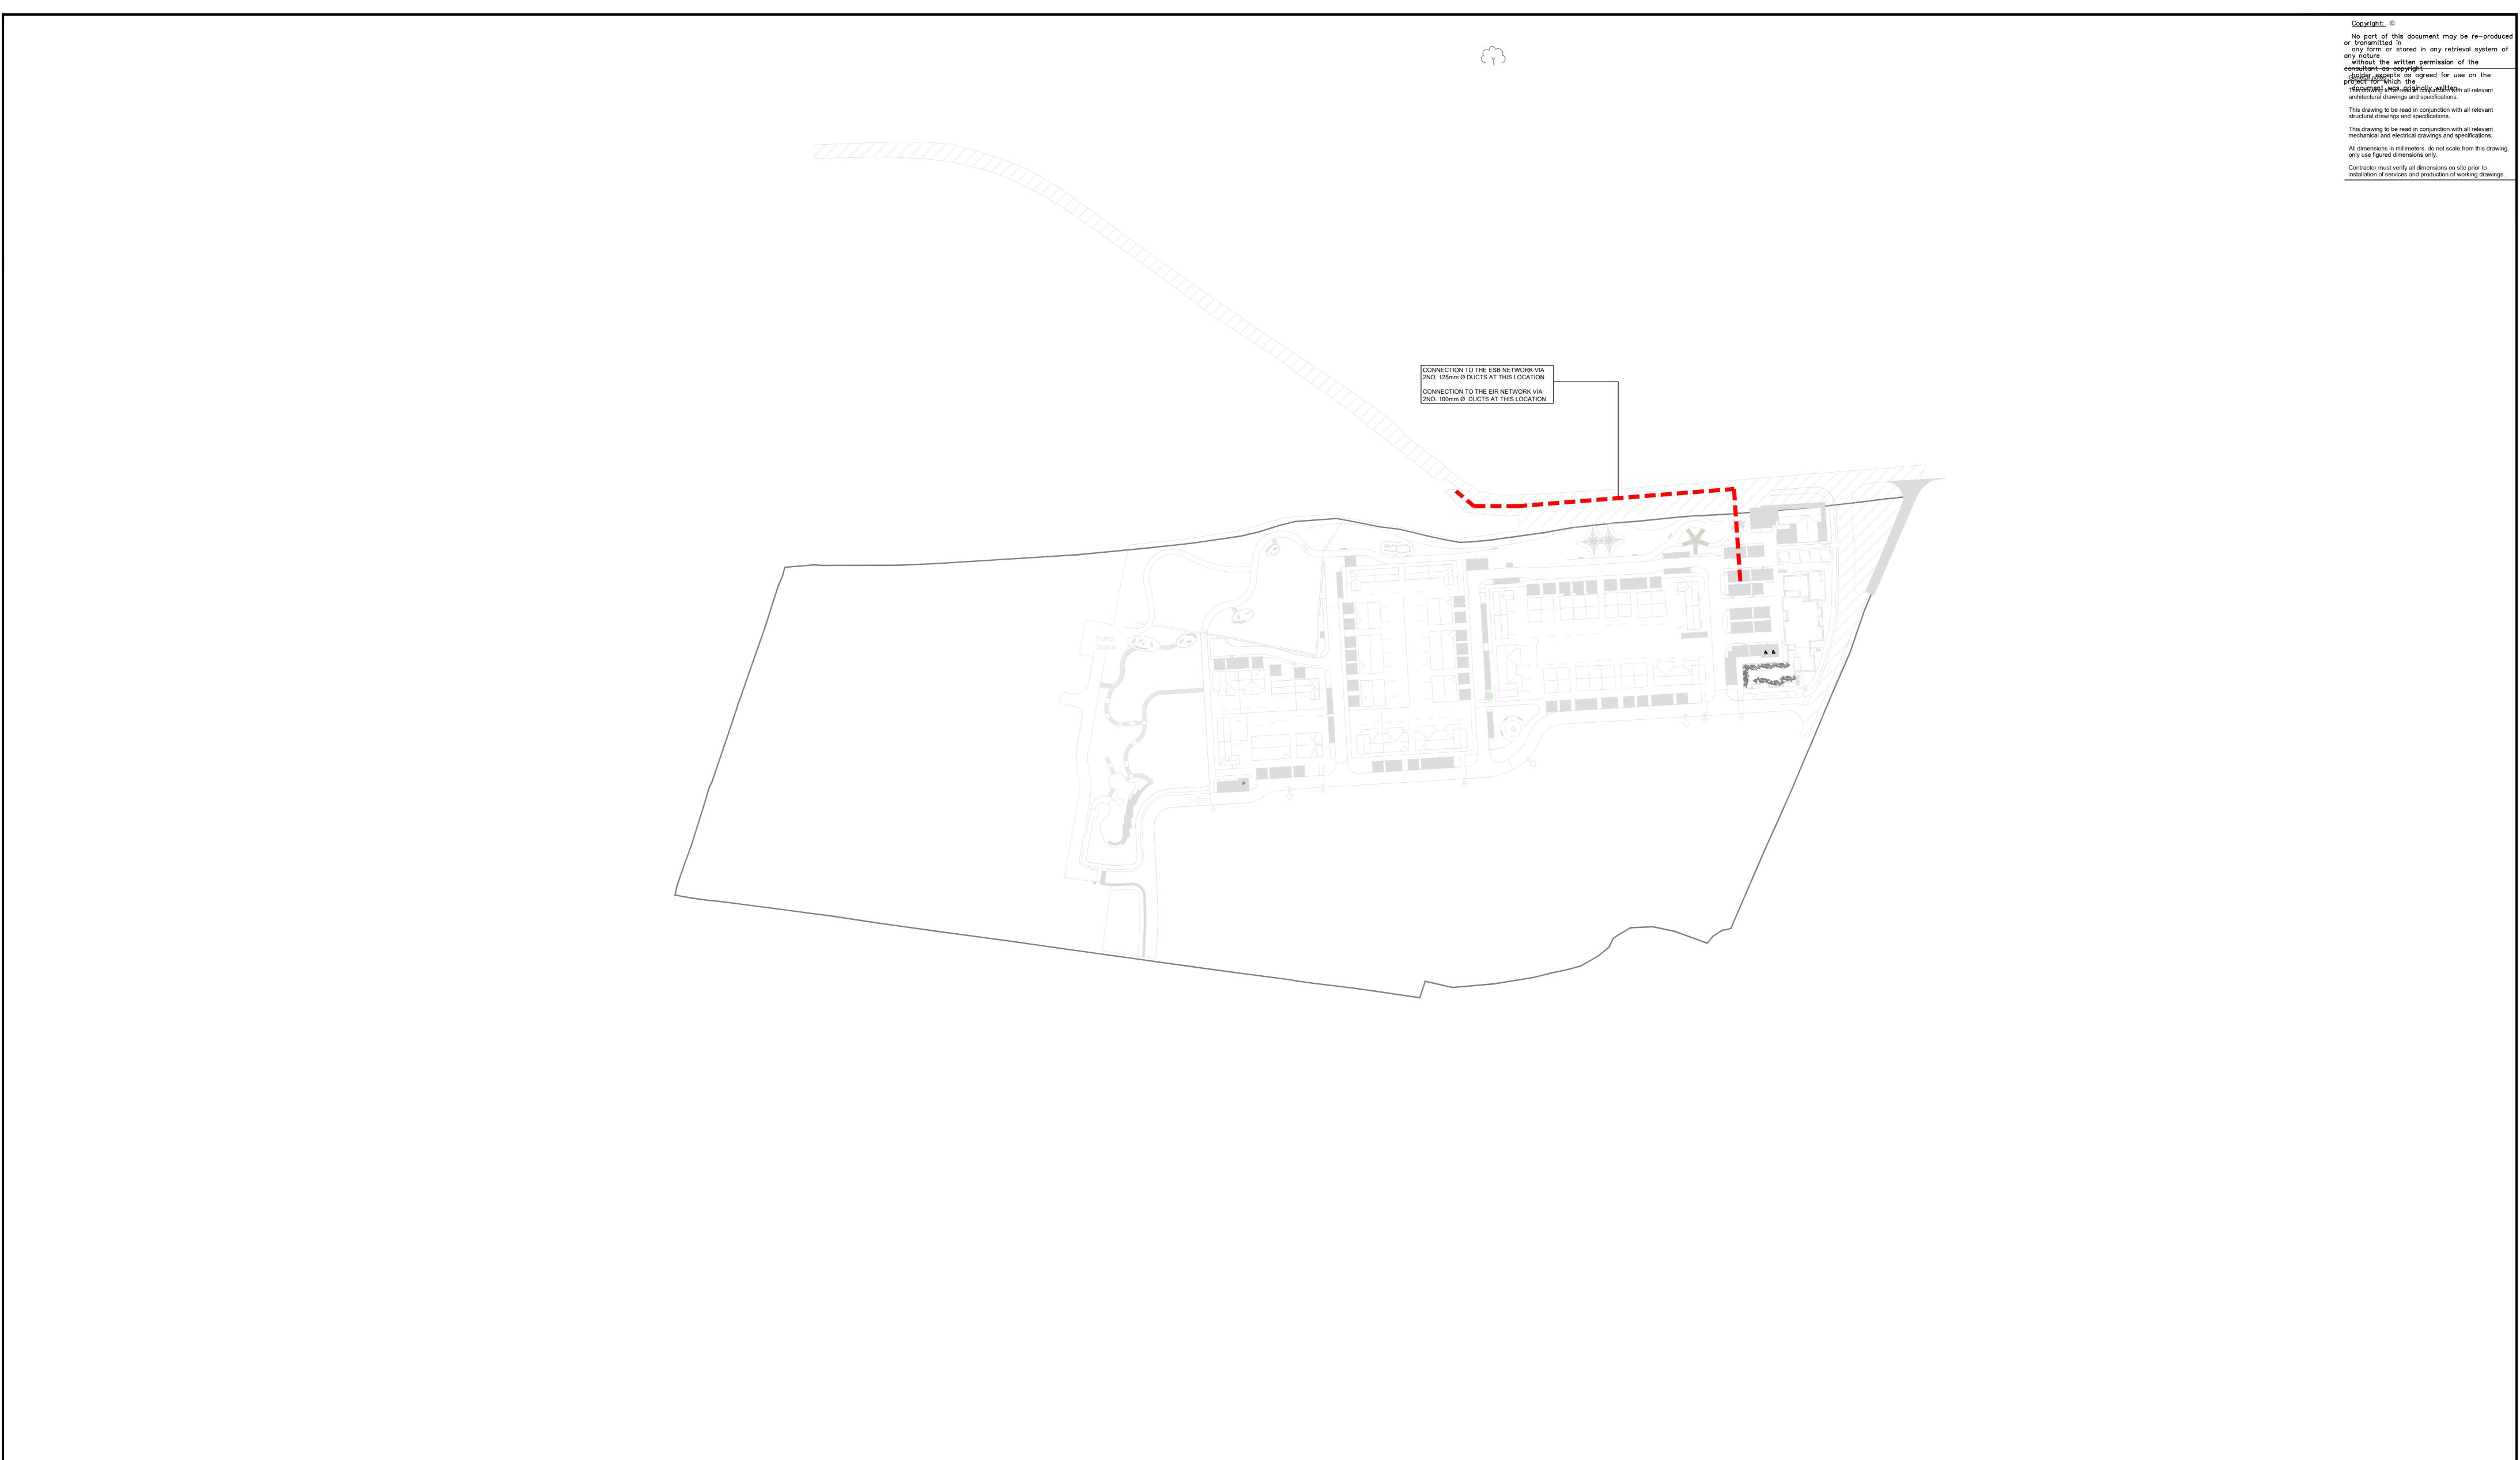

Client: ALBER DEVELOPMENTS LTD.
FAIRGREEN HOUSE,
FAIRGREEN RD. GALWAY

Architect: O'NEILL O'MALLEY
TECHNOLOGY HOUSE,
GALWAY

Project: PROVISION FOR WAYLEAVES ROSSHILL, GALWAY CITY

Drawing: ELECTRICAL INSTALLATION
ESB & EIR CONNECTIONS TO EXISTING
SITE LAYOUT Proj Ref | 19.1849 | Drg Ref | E200 | Scale | NTS |